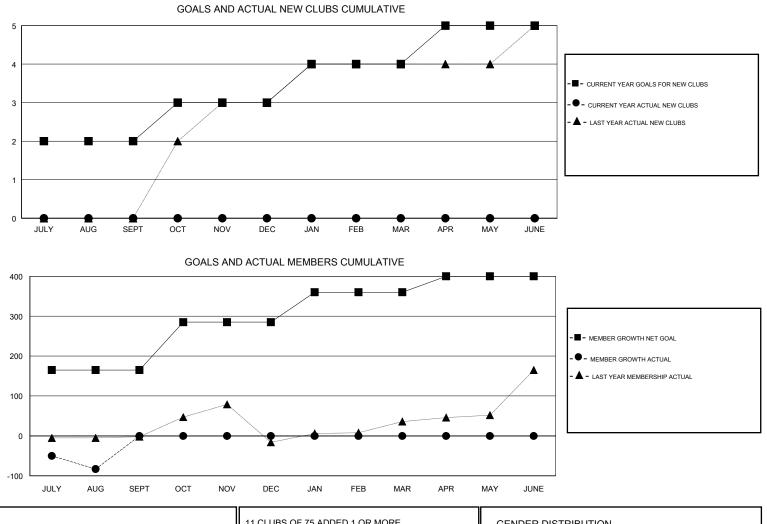

## GMT CA

|               | Club          | s         |               | Members               |                           |                         |                                                    |  |
|---------------|---------------|-----------|---------------|-----------------------|---------------------------|-------------------------|----------------------------------------------------|--|
|               | RESULTS FOR   | 2018-2019 |               | RESULTS FOR 2018-2019 |                           |                         |                                                    |  |
| QUARTER       | NEW CLUB GOAL | NEW CLUBS | DROPPED CLUBS | QUARTER               | MEMBER GROWTH NET<br>GOAL | MEMBER GROWTH<br>ACTUAL | DROPPED<br>MEMBERS ACTUAL<br>(including transfers) |  |
| JULY/AUG/SEPT | 2             | 0         | 2             | JULY/AUG/SEPT         | 165                       | 20                      | 98                                                 |  |
| OCT/NOV/DEC   | 1             | 0         | 0             | OCT/NOV/DEC           | 120                       | 0                       | 0                                                  |  |
| JAN/FEB/MAR   | 1             | 0         | 0             | JAN/FEB/MAR           | 75                        | 0                       | 0                                                  |  |
| APR/MAY/JUNE  | 1             | 0         | 0             | APR/MAY/JUNE          | 40                        | 0                       | 0                                                  |  |